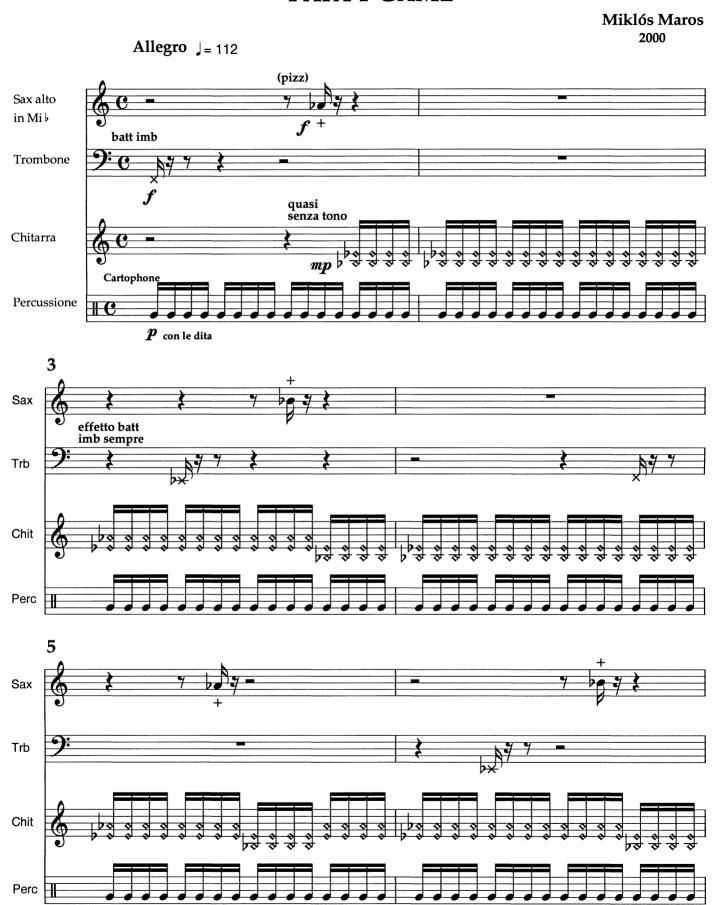

### **PARTY GAME**

# Miklós Maros

Score

## PARTY GAME

for Alto Saxophon in Eb / Bass Saxophon in Bb,

Trombone, Guitar and Percussion

Score in  $E \triangleright / B \triangleright$ 

### **PARTY GAME**

for Alto Saxophon in Eb / Bass Saxophon in Bb, Trombone, Guitar and

#### **Percussion**

Timpani (ad lib) o Gran Cassa Cartophone (1 - 5) Gong (1 - 3) Bell Tree Marimba Vibarafono Tom-tom (1 - 5) Zither

#### Komponerat för SON-Ensemble:

Magnus Andersson Johnny Axelsson Ivo Nilsson och Jörgen Pettersson

i samarbete med stöd från Konstnärsnämnden

Durata: 11 minuter

Stockholm 2000-08-20