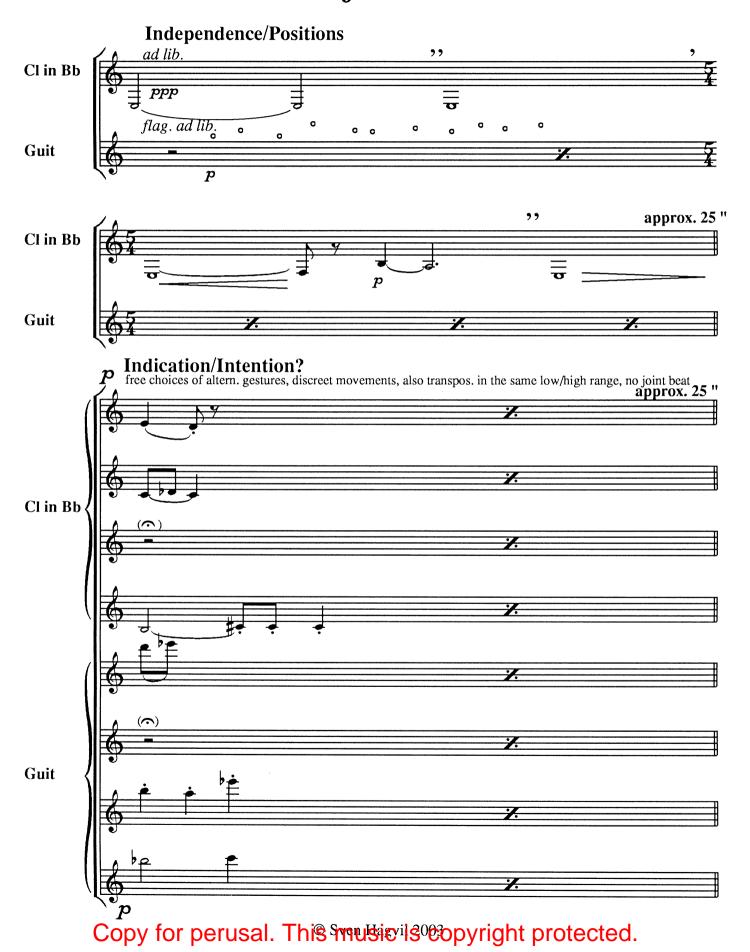

# Confluente

for clarinet and guitar

Commissioned 2003 by *Duo Dialog* (Dan Larson, Magnus Grönlund)

Copy for perusal. This music is copyright protected.