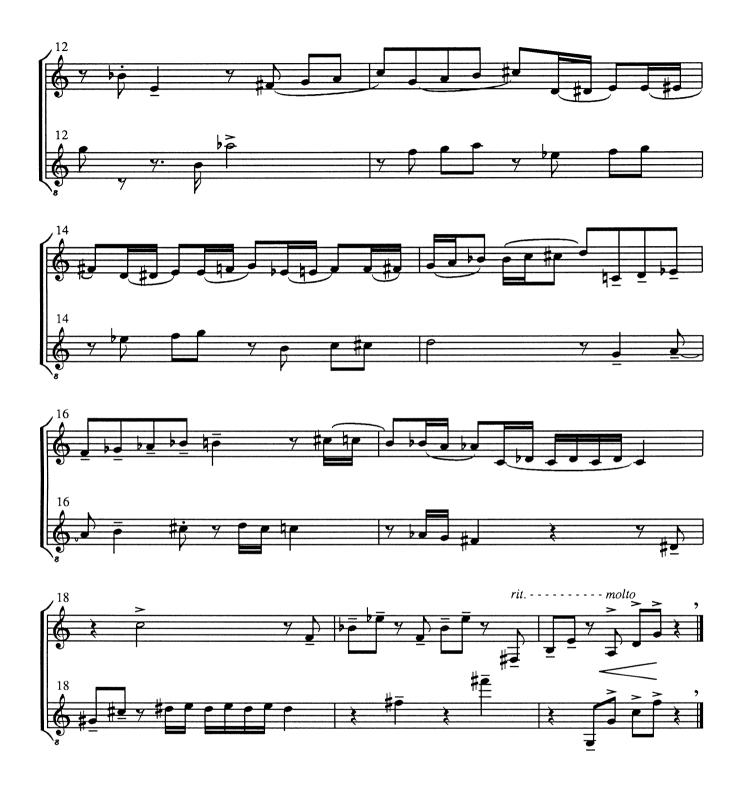

# Confluente

for clarinet and guitar

Commissioned 2003 by *Duo Dialog* (Dan Larson, Magnus Grönlund)

Copy for perusal. This music is copyright protected.