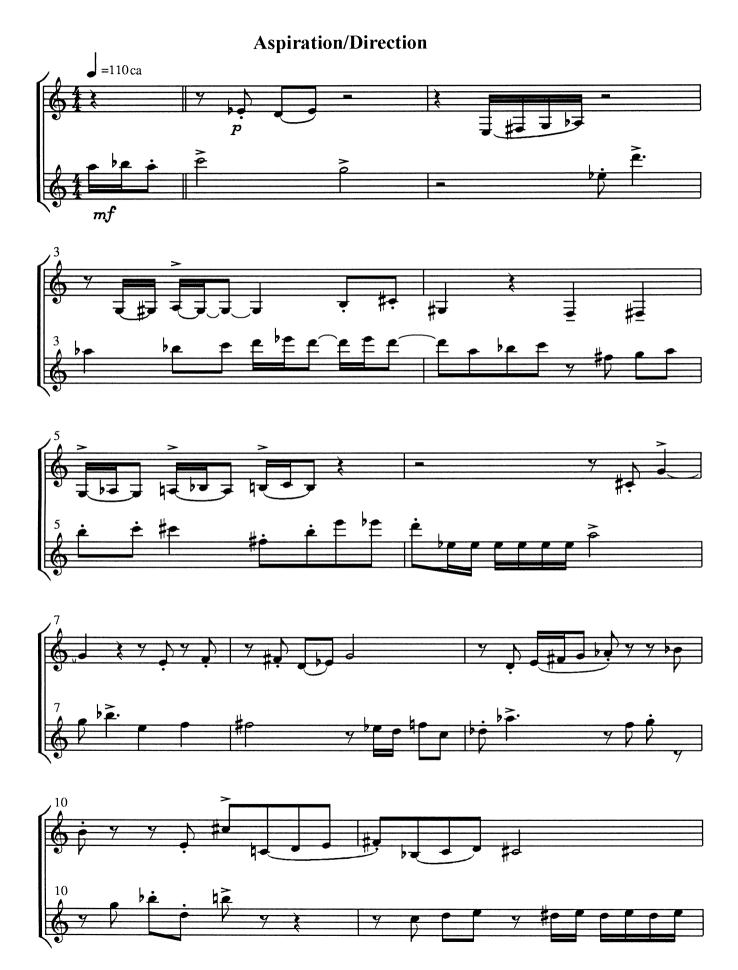

# Confluente

for clarinet and guitar

Commissioned 2003 by *Duo Dialog* (Dan Larson, Magnus Grönlund)

Copy for perusal. This music is copyright protected.