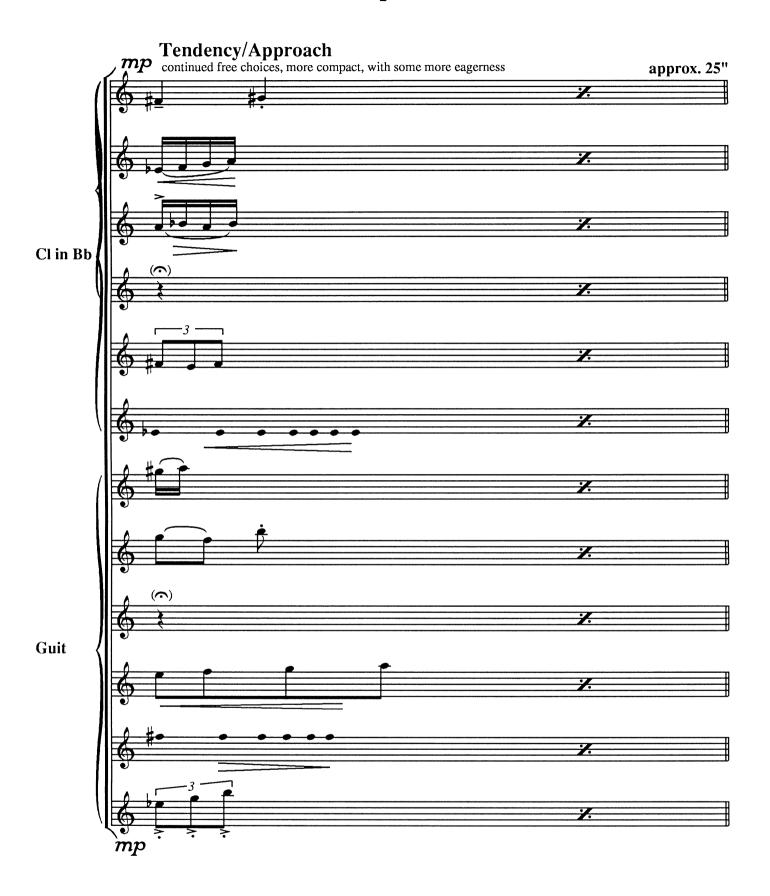

# Confluente

for clarinet and guitar

Commissioned 2003 by *Duo Dialog* (Dan Larson, Magnus Grönlund)

Copy for perusal. This music is copyright protected.