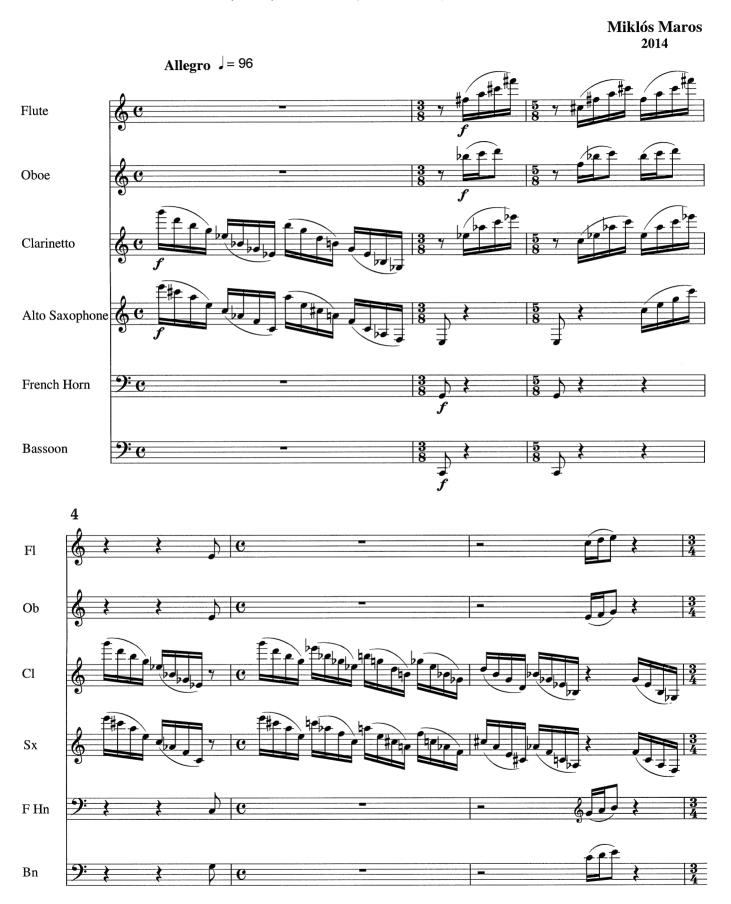

## **SEXTET**

for flute, oboe, clarinet, alto saxophone, french horn, and bassoon

## Miklós Maros

**SEXTET** 

FOR FLUTE, OBOE, CLARINETTO, SAXOPHONE, FRENCH HORN, AND BASSOON

Copy for perusal. This music is copyright protected.

Copy for perusal. This music is copyright protected.

Copy for perusal. This music is copyright protected.