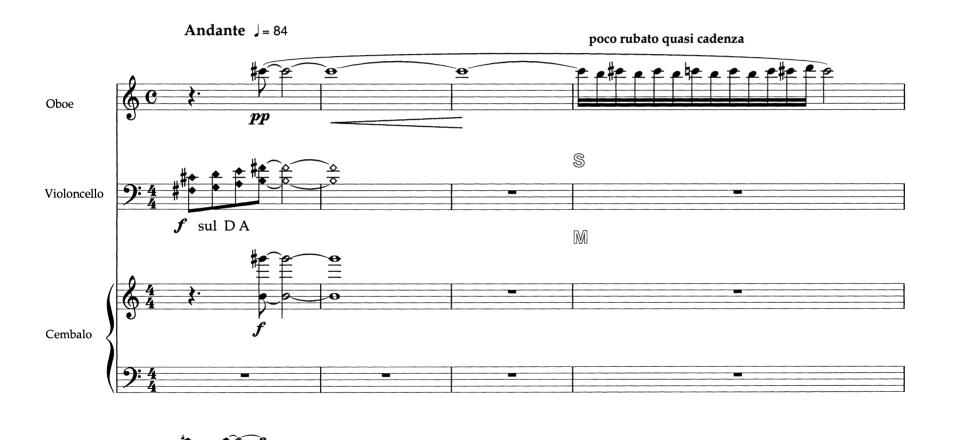

## **AULOS**

**TRIO** 

Trio Aulos

Burkhard Glaetzner, Wolfgang Weber und Gerhard Erber  ${\bf gewidmet}$ 

Miklós Maros 1987

Copy for perusal. This music is copyright protected.

Copy for perusal. This music is copyright protected.